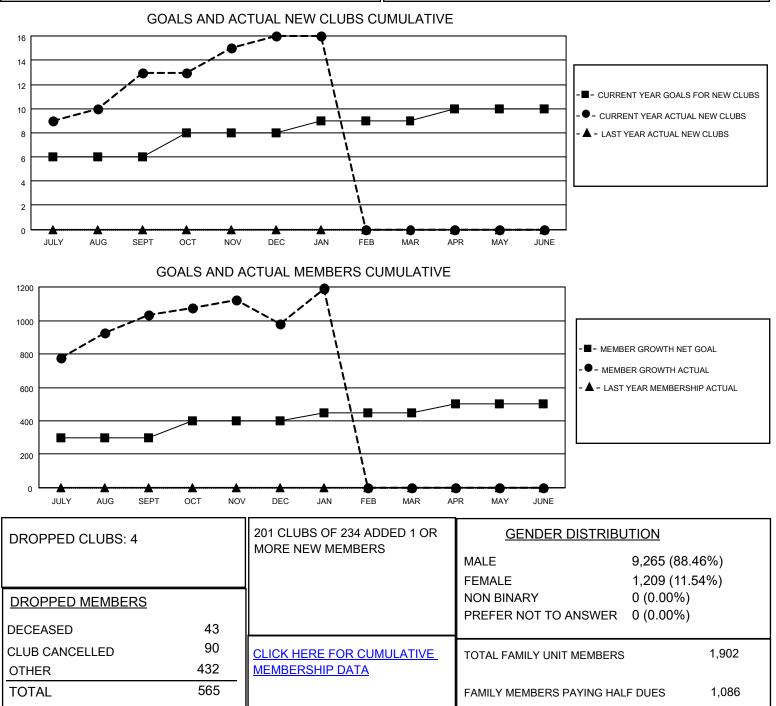

## LOCATION INDIA

District 324 F

Results as of: 1/31/2022

| Clubs                 |               |           |               | Members               |                         |                         |                                                    |
|-----------------------|---------------|-----------|---------------|-----------------------|-------------------------|-------------------------|----------------------------------------------------|
| RESULTS FOR 2021-2022 |               |           |               | RESULTS FOR 2021-2022 |                         |                         |                                                    |
| QUARTER               | NEW CLUB GOAL | NEW CLUBS | DROPPED CLUBS | QUARTER ME            | MBER GROWTH NET<br>GOAL | MEMBER GROWTH<br>ACTUAL | DROPPED<br>MEMBERS ACTUAL<br>(including transfers) |
| JULY/AUG/SEPT         | 6             | 13        | 0             | JULY/AUG/SEPT         | 300                     | 1266                    | 194                                                |
| OCT/NOV/DEC           | 2             | 3         | 3             | OCT/NOV/DEC           | 100                     | 262                     | 312                                                |
| JAN/FEB/MAR           | 1             | 0         | 1             | JAN/FEB/MAR           | 50                      | 299                     | 59                                                 |
| APR/MAY/JUNE          | 1             | 0         | 0             | APR/MAY/JUNE          | 50                      | 0                       | 0                                                  |